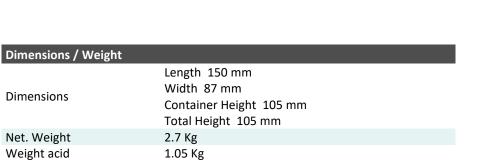

## Description

Dimensions

Net. Weight

Weight acid

Terminal

Layout

The motor battery LTX9-4, 12 volt, 9 Ah, is a starter battery with gel technology. The LTX9-4 starter battery is already factory activated (filled and charged) and therefore ready to use. This gel battery is 100% leak-proof and can be installed in tilted position up to 90°. The LTX9-4 delivers more starting power than a conventional battery and is suitable for the latest motorcycles and powersport vehicles.