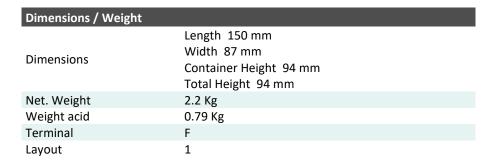

DIN: 50615

## Description

The motor battery LTX7A-4, 12 volt, 7 Ah, is a starter battery with gel technology. The LTX7A-4 starter battery is already factory activated (filled and charged) and therefore ready to use. This gel battery is 100% leak-proof and can be installed in tilted position up to 90°. The LTX7A-4 delivers more starting power than a conventional battery and is suitable for the latest motorcycles and powersport vehicles.

| Performance      |            |  |
|------------------|------------|--|
| Rated Voltage    | 12         |  |
| Nominal Capacity | 7Ah (10hr) |  |
| CCA EN           | 125        |  |





## Features

- Gel technology
- Superior starting power
- Superior vibration resistant
- Very low self-discharge
- 100% maintenance free
- Factory activated, ready to use!

| Layout | Terminal              |
|--------|-----------------------|
| + –    | (FRONT) (SIDE)  (TOP) |

(Note) All above information shall be changed without prior notice, Landport Batteries reserves the right to explain and update the latest information.