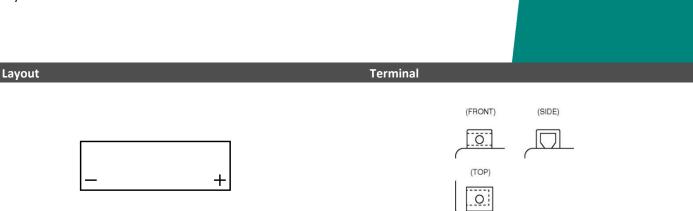

## Dimensions / Weight Features Length 113 mm Gel technology • Width 70 mm Superior starting power Dimensions Container Height 131 mm Superior vibration resistant Total Height 131 mm Very low self-discharge Net. Weight 2.2 Kg 100% maintenance free Weight acid 0.79 Kg Factory activated, ready to use! Terminal F 0 Layout