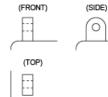

## Dimensions / Weight

| Dimensions  | Length 181mm<br>Width 76mm<br>Container Height 167mm<br>Total Height 167mm |
|-------------|----------------------------------------------------------------------------|
| Net. Weight | 6.6 Kg                                                                     |
| Weight acid | 1.20 Kg                                                                    |
| Terminal    | D                                                                          |
| Layout      | 0                                                                          |