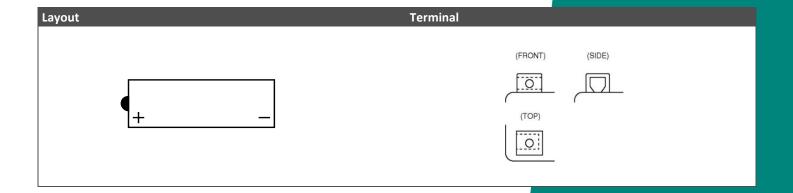

## LP MOTORCYCLE • DRY BATTERY

## LB16B-A (12V 16Ah)

DIN: 51615

## Description

The motorcycle battery LB16B-A, 12 volt, 16 Ah, is a conventional starter battery which delivers reliable starting power for an excellent price. The LB16B-A starter battery is dry pre-charged and comes with a separate acid pack and can only be installed in an upright position. This lead-acid LB16B-A battery is suitable for almost any vehicle with basic power needs.

| Performance      |             |
|------------------|-------------|
| Rated Voltage    | 12          |
| Nominal Capacity | 16Ah (10hr) |
| CCA EN           | 175         |





## Features

- Conventional battery
- Robust technology
- Reliable starting power



(Note) All above information shall be changed without prior notice, Landport Batteries reserves the right to explain and update the latest information.