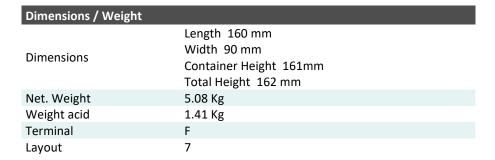

## LP MOTORCYCLE • DRY BATTERY

## LB16B-A (12V 16Ah)

DIN: 51615

## Description

The motorcycle battery LB16B-A, 12 volt, 16 Ah, is a conventional starter battery which delivers reliable starting power for an excellent price. The LB16B-A starter battery is dry pre-charged and comes with a separate acid pack and can only be installed in an upright position. This lead-acid LB16B-A battery is suitable for almost any vehicle with basic power needs.

| Performance      |             |
|------------------|-------------|
| Rated Voltage    | 12          |
| Nominal Capacity | 16Ah (10hr) |
| CCA EN           | 175         |





## Features

- Conventional battery
- Robust technology
- Reliable starting power



(Note) All above information shall be changed without prior notice, Landport Batteries reserves the right to explain and update the latest information.