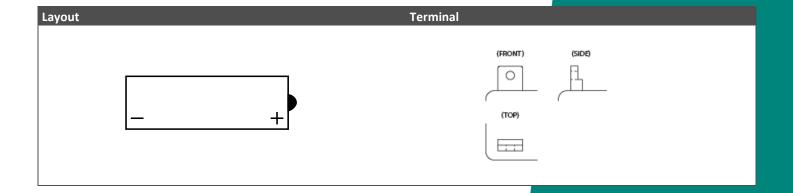

LP MOTORCYCLE • DRY BATTERY

## LB10L-B (12V 11Ah)

DIN: 51113

## Description

The motorcycle battery LB10L-B, 12 volt, 11 Ah, is a conventional starter battery which delivers reliable starting power for an excellent price. The LB10L-B starter battery is dry pre-charged and comes with or without a separate acid pack and can only be installed in an upright position. This lead-acid LB10L-B battery is suitable for almost any vehicle with basic power needs.

| Performance      |             |  |
|------------------|-------------|--|
| Rated Voltage    | 12          |  |
| Nominal Capacity | 11Ah (10hr) |  |
| CCA EN           | 130         |  |





## **Features**

- Conventional battery
- Robust technology
- Reliable starting power



(Note) All above information shall be changed without prior notice, Landport Batteries reserves the right to explain and update the latest information.