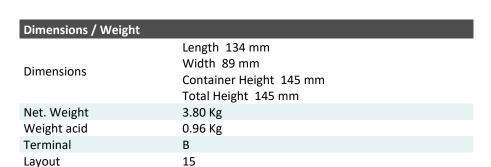

LP MOTORCYCLE • DRY BATTERY

## LB10L-B (12V 11Ah)

DIN: 51113

## Description

The motorcycle battery LB10L-B, 12 volt, 11 Ah, is a conventional starter battery which delivers reliable starting power for an excellent price. The LB10L-B starter battery is dry pre-charged and comes with or without a separate acid pack and can only be installed in an upright position. This lead-acid LB10L-B battery is suitable for almost any vehicle with basic power needs.

| Performance      |             |  |
|------------------|-------------|--|
| Rated Voltage    | 12          |  |
| Nominal Capacity | 11Ah (10hr) |  |
| CCA EN           | 130         |  |





## **Features**

- Conventional battery
- Robust technology
- Reliable starting power



(Note) All above information shall be changed without prior notice, Landport Batteries reserves the right to explain and update the latest information.