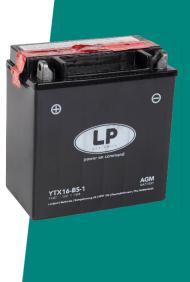

LP MOTORCYCLE • AGM BATTERY LTX16-BS-1 (12V 14Ah) DIN: 51401

## Description

The motor battery LTX16-BS-1, 12 volt, 14 Ah, is a starter battery with AGM technology. The LTX16-BS-1 is dry pre-charged and comes with a fitting acid pack. This lead-acid battery is, after filling and charging, 100% maintenance free and leak-proof. Can be installed in tilted position up to 45°. The LTX16-BS-1 is a real allrounder and suitable for seasonal use and short distances.