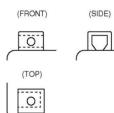

#### Dimensions / Weight Length 133 mm Width 90 mm Dimensions Container Height 164 mm Total Height 164 mm Net. Weight 4.24 Kg Weight acid 0.86 Kg Terminal F Layout 1

| Feature | S |
|---------|---|
|---------|---|

- Absorbent Glass Mat technology •
- Advanced starting power
- Excellent vibration resistant
- 100% maintenance free once activated

Layout Terminal (FRONT) (SIDE) 0 (TOP)

(Note) All above information shall be changed without prior notice, Landport Batteries reserves the right to explain and update the latest information.